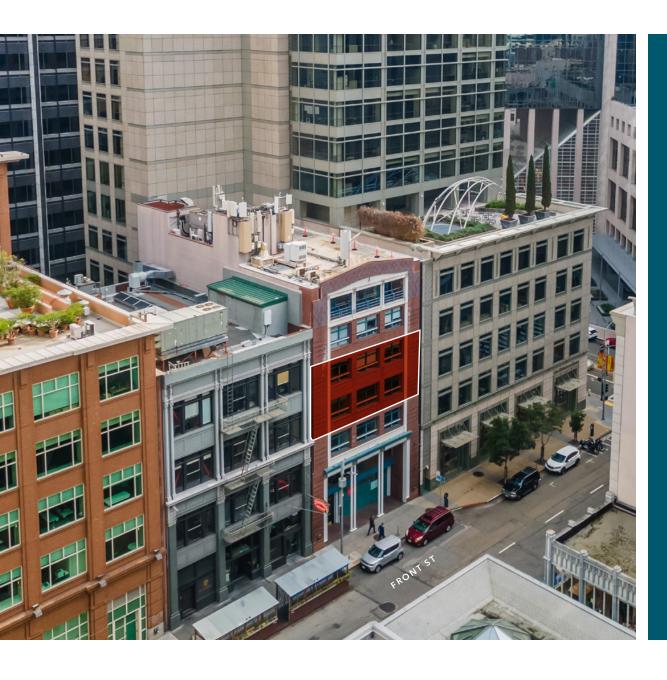

# FULL-FLOOR OFFICE SUITES FOR LEASE

Financial District Creative spaces in the Low 40's net of electrical

222 FRONT STREET SAN FRANCISCO, CA

#### **PROPERTY HIGHLIGHTS**

±3,100 SF full-floor suites

Short walk to the Ferry Building, BART, MUNI, Golden Gate Transit, & Cable Cars

Full HVAC

Front Street is the first exit off of the Bay Bridge

Direct elevator access

Storage available

Low 40's Net of Electrical

3 MIN

7 MIN
TO FERRY BUILDING