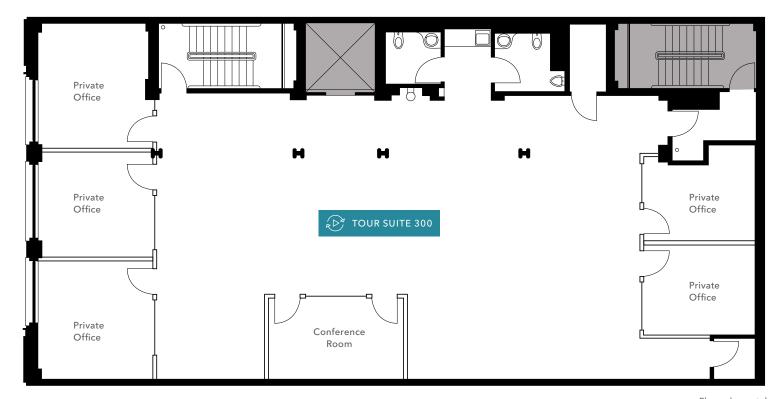

## THIRD FLOOR PLAN

Floor plan not drawn to scale

| Suite     | Size      | Rental Rate | Offices | Kitchenette | Conference Rooms | Features                                                                                                                                               |
|-----------|-----------|-------------|---------|-------------|------------------|--------------------------------------------------------------------------------------------------------------------------------------------------------|
| Suite 300 | ±3,294 SF |             | 5       | Yes         | 1                | <ul> <li>Plug and Play</li> <li>Exposed Ceiling</li> <li>Hardwood floors &amp; carpet</li> <li>Private restrooms</li> <li>Storage available</li> </ul> |