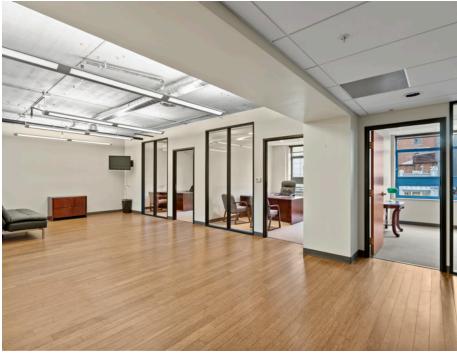

## THIRD FLOOR PLAN

Floor plan not drawn to scale

| Suite     | Size      | Rental Rate | Offices | Kitchenette | Conference Rooms | Features                                                                                                                                               |
|-----------|-----------|-------------|---------|-------------|------------------|--------------------------------------------------------------------------------------------------------------------------------------------------------|
| Suite 300 | ±3,294 SF |             | 5       | Yes         | 1                | <ul> <li>Plug and Play</li> <li>Exposed Ceiling</li> <li>Hardwood floors &amp; carpet</li> <li>Private restrooms</li> <li>Storage available</li> </ul> |