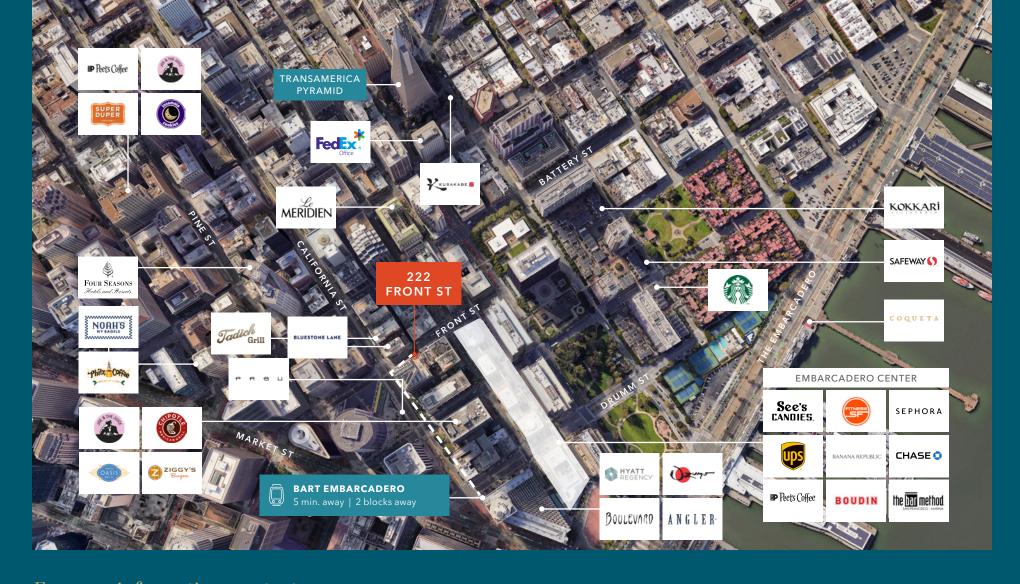

#### **PROPERTY HIGHLIGHTS**

±3,100 SF full-floor suites

Short walk to the Ferry Building, BART, MUNI, Golden Gate Transit, & Cable Cars

Full HVAC

Front Street is the first exit off of the Bay Bridge

Direct elevator access

Storage available

Low 40's Net of Electrical

3 MIN

7 MIN
TO FERRY BUILDING