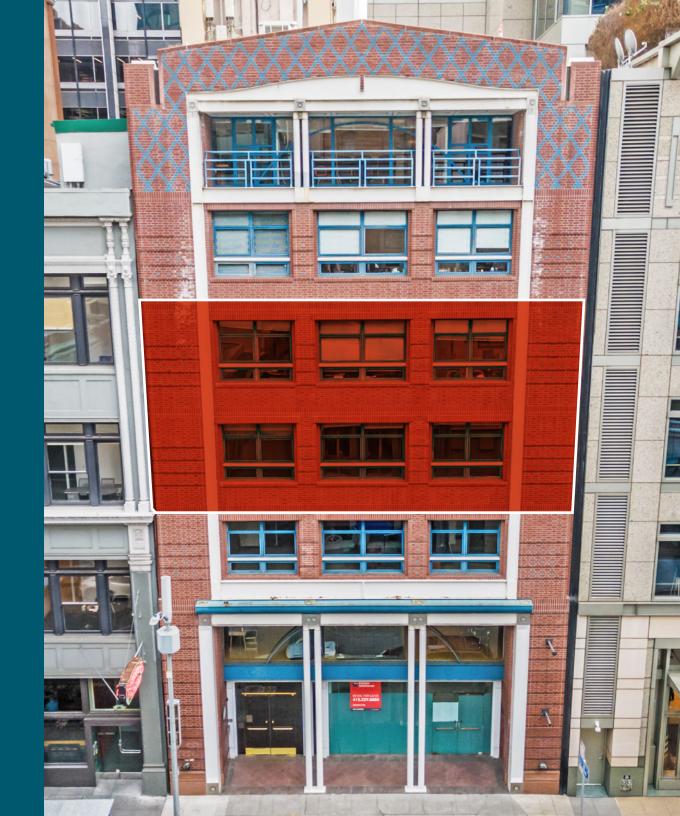

# FULL-FLOOR OFFICE SUITES FOR LEASE

Financial District Creative spaces in the Low 40's net of electrical

222 FRONT STREET SAN FRANCISCO, CA

#### **OFFICE AVAILABILITY**

3RD FLOOR ± 3,294 SF

R

4TH FLOOR ± 3,196 SF

7 Story Boutique Multi-Tenant Office Building

#### **PROPERTY HIGHLIGHTS**

±3,100 SF full-floor suites

Short walk to the Ferry Building, BART, MUNI, Golden Gate Transit, & Cable Cars

Full HVAC

Front Street is the first exit off of the Bay Bridge

Direct elevator access