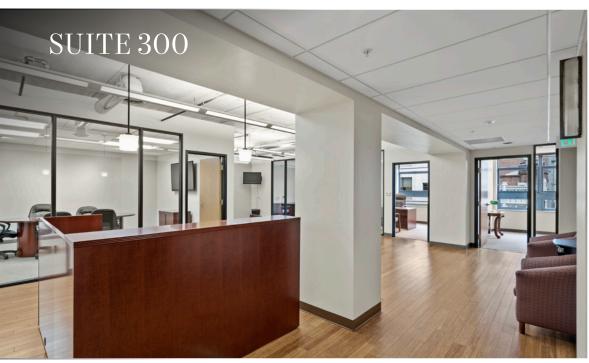

## THIRD FLOOR PLAN

Floor plan not drawn to scale

| Suite     | Size      | Rental Rate | Offices | Kitchenette | Conference Rooms | Features                                                                                                                                               |
|-----------|-----------|-------------|---------|-------------|------------------|--------------------------------------------------------------------------------------------------------------------------------------------------------|
| Suite 300 | ±3,294 SF |             | 5       | Yes         | 1                | <ul> <li>Plug and Play</li> <li>Exposed Ceiling</li> <li>Hardwood floors &amp; carpet</li> <li>Private restrooms</li> <li>Storage available</li> </ul> |