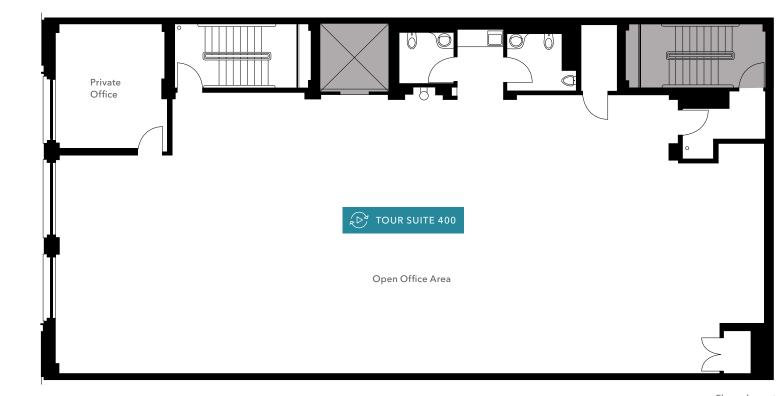

## FOURTH FLOOR PLAN

Floor plan not drawn to scale

| Suite     | Size      | Rental Rate | Offices | Kitchenette | Conference Rooms | Features                                                                                                                                             |
|-----------|-----------|-------------|---------|-------------|------------------|------------------------------------------------------------------------------------------------------------------------------------------------------|
| Suite 400 | ±3,196 SF |             | 1       | Yes         | 0                | <ul> <li>Spec TI's completed &amp; ready for additional build out</li> <li>Exposed ceiling</li> <li>New carpet</li> <li>Private restrooms</li> </ul> |