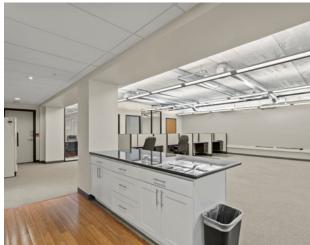

## FOURTH FLOOR PLAN

Floor plan not drawn to scale

| Suite     | Size      | Rental Rate | Offices | Kitchenette | Conference Rooms | Features                                                                                                                                             |
|-----------|-----------|-------------|---------|-------------|------------------|------------------------------------------------------------------------------------------------------------------------------------------------------|
| Suite 400 | ±3,196 SF |             | 1       | Yes         | 0                | <ul> <li>Spec TI's completed &amp; ready for additional build out</li> <li>Exposed ceiling</li> <li>New carpet</li> <li>Private restrooms</li> </ul> |