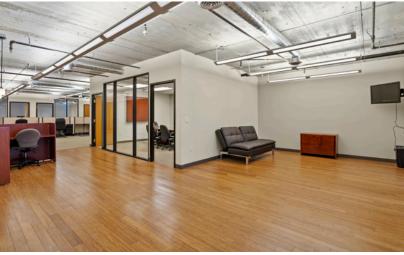

## THIRD FLOOR PLAN

Floor plan not drawn to scale

| Suite     | Size      | Rental Rate | Offices | Kitchenette | Conference Rooms | Features                                                                                                                                               |
|-----------|-----------|-------------|---------|-------------|------------------|--------------------------------------------------------------------------------------------------------------------------------------------------------|
| Suite 300 | ±3,294 SF |             | 5       | Yes         | 1                | <ul> <li>Plug and Play</li> <li>Exposed Ceiling</li> <li>Hardwood floors &amp; carpet</li> <li>Private restrooms</li> <li>Storage available</li> </ul> |